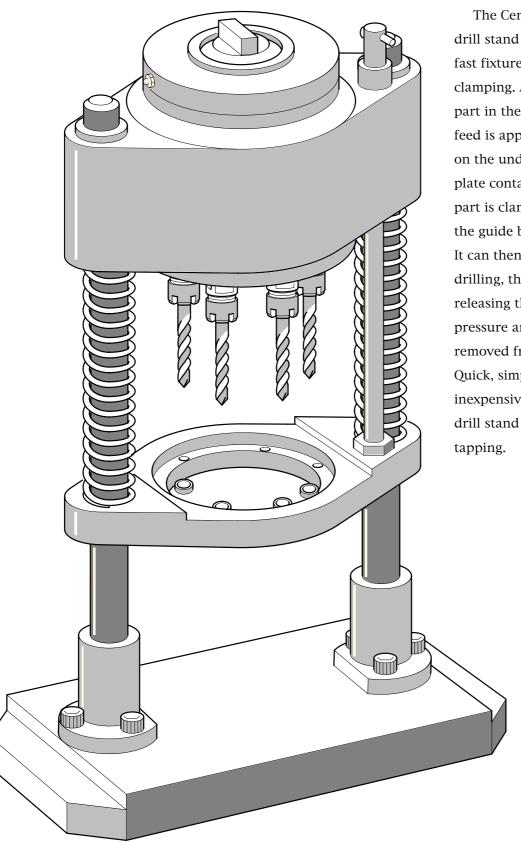

## THE DRILL STAND

The Centreline self-clamping drill stand is the ideal tool for fast fixture loading and part clamping. After locating the part in the fixture, the machine feed is applied. The clamp pads on the underside of the bush plate contact the part and the part is clamped in position via the guide bar spring pressure. It can then be drilled. After drilling, the head retracts, releasing the clamping pressure and the part can be removed from the fixture. Quick, simple, easy to use and inexpensive, the Centreline drill stand can also be used for